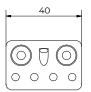

#### **2. USE**

The system is suitable for all types of wooden panels, thanks to the modularity of the bars, which can be broken and fixed on boards of any width. The system guarantees the laying of the decking both on any type of joist and directly on concrete and, thanks to the 5 mm spacers, there will be a precise joint for a uniform and professional final result.

## 3. TECHNICAL SPECIFICATION

| Specification    | Description                                                                                                                                                                                                                                                                                                                                                                                                                                                                                                                                                                                                                                                                                                                                                  | Unity | Price |
|------------------|--------------------------------------------------------------------------------------------------------------------------------------------------------------------------------------------------------------------------------------------------------------------------------------------------------------------------------------------------------------------------------------------------------------------------------------------------------------------------------------------------------------------------------------------------------------------------------------------------------------------------------------------------------------------------------------------------------------------------------------------------------------|-------|-------|
| Dak.O.TER09.1147 | Supply and installation of Kit consisting of 64 bars, 10 studs, 2 pcs. spacers in 5 mm and 2 sets of steel self-tapping screws (200 pcs. Ø 6 x 25 mm and 20 pcs. Ø 4 x 25 mm), for easy and invisible xing (without any visible screws) of external decking. The kit allows the installation of around 4m² of decking.  The bars, studs and spacers are made of PP, the screws of steel.  The system is suitable for all types of wooden panels, thanks to the modularity of the bars, which can be broken and fixed on boards of any width.  The system guarantees the laying of the decking both on any type of joist and directly on concrete and, thanks to the 5 mm spacers, there will be a precise joint for a uniform and professional final result. | box   | -     |