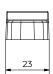

## 1. CODE REGISTRY

| Code       | Description                                                                                                                                      | Dimension (mm) | Weight   | Pkg. / Pallet  |
|------------|--------------------------------------------------------------------------------------------------------------------------------------------------|----------------|----------|----------------|
| TER09-1147 | Kit - 64 bars, 10 studs, 2 pcs. spacers in 5 mm and 2 sets of steel self-tapping screws (200 pcs. $6 \times 25$ mm and 20 pcs. $4 \times 25$ mm) | -              | - kg/box | 1 box / 80 box |

## 3. TECHNICAL SPECIFICATION

| Specification    | Description                                                                                                                                                                                                                                                                                                                                                                                                                                                                                                                                                                                                                                                                                                                                                  | Unity | Price |
|------------------|--------------------------------------------------------------------------------------------------------------------------------------------------------------------------------------------------------------------------------------------------------------------------------------------------------------------------------------------------------------------------------------------------------------------------------------------------------------------------------------------------------------------------------------------------------------------------------------------------------------------------------------------------------------------------------------------------------------------------------------------------------------|-------|-------|
| Dak.O.TER09.1147 | Supply and installation of Kit consisting of 64 bars, 10 studs, 2 pcs. spacers in 5 mm and 2 sets of steel self-tapping screws (200 pcs. Ø 6 x 25 mm and 20 pcs. Ø 4 x 25 mm), for easy and invisible xing (without any visible screws) of external decking. The kit allows the installation of around 4m² of decking.  The bars, studs and spacers are made of PP, the screws of steel.  The system is suitable for all types of wooden panels, thanks to the modularity of the bars, which can be broken and fixed on boards of any width.  The system guarantees the laying of the decking both on any type of joist and directly on concrete and, thanks to the 5 mm spacers, there will be a precise joint for a uniform and professional final result. | box   | -     |