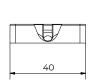

## 1. CODE REGISTRY

| Code       | Description                                                                                                                                      | Dimension (mm) | Weight   | Pkg. / Pallet  |
|------------|--------------------------------------------------------------------------------------------------------------------------------------------------|----------------|----------|----------------|
| TER09-1147 | Kit - 64 bars, 10 studs, 2 pcs. spacers in 5 mm and 2 sets of steel self-tapping screws (200 pcs. $6 \times 25$ mm and 20 pcs. $4 \times 25$ mm) | -              | - kg/box | 1 box / 80 box |

## 3. TECHNICAL SPECIFICATION

| Specification    | Description                                                                                                                                                                                                                                                                                                                                                                                                                                                                                                                                                                                                                                                                                                                                                  | Unity | Price |
|------------------|--------------------------------------------------------------------------------------------------------------------------------------------------------------------------------------------------------------------------------------------------------------------------------------------------------------------------------------------------------------------------------------------------------------------------------------------------------------------------------------------------------------------------------------------------------------------------------------------------------------------------------------------------------------------------------------------------------------------------------------------------------------|-------|-------|
| Dak.O.TER09.1147 | Supply and installation of Kit consisting of 64 bars, 10 studs, 2 pcs. spacers in 5 mm and 2 sets of steel self-tapping screws (200 pcs. Ø 6 x 25 mm and 20 pcs. Ø 4 x 25 mm), for easy and invisible xing (without any visible screws) of external decking. The kit allows the installation of around 4m² of decking.  The bars, studs and spacers are made of PP, the screws of steel.  The system is suitable for all types of wooden panels, thanks to the modularity of the bars, which can be broken and fixed on boards of any width.  The system guarantees the laying of the decking both on any type of joist and directly on concrete and, thanks to the 5 mm spacers, there will be a precise joint for a uniform and professional final result. | box   | -     |