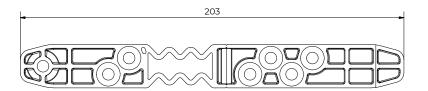

#### **2. USE**

The system is suitable for all types of wooden panels, thanks to the modularity of the bars, which can be broken and fixed on boards of any width. The system guarantees the laying of the decking both on any type of joist and directly on concrete and, thanks to the 5 mm spacers, there will be a precise joint for a uniform and professional final result.

## 3. TECHNICAL SPECIFICATION

| Specification    | Description                                                                                                                                                                                                                                                                                                                                                                                                                                                                                                                                                                                                                                                                                                                                                  | Unity | Price |
|------------------|--------------------------------------------------------------------------------------------------------------------------------------------------------------------------------------------------------------------------------------------------------------------------------------------------------------------------------------------------------------------------------------------------------------------------------------------------------------------------------------------------------------------------------------------------------------------------------------------------------------------------------------------------------------------------------------------------------------------------------------------------------------|-------|-------|
| Dak.O.TER09.1147 | Supply and installation of Kit consisting of 64 bars, 10 studs, 2 pcs. spacers in 5 mm and 2 sets of steel self-tapping screws (200 pcs. Ø 6 x 25 mm and 20 pcs. Ø 4 x 25 mm), for easy and invisible xing (without any visible screws) of external decking. The kit allows the installation of around 4m² of decking.  The bars, studs and spacers are made of PP, the screws of steel.  The system is suitable for all types of wooden panels, thanks to the modularity of the bars, which can be broken and fixed on boards of any width.  The system guarantees the laying of the decking both on any type of joist and directly on concrete and, thanks to the 5 mm spacers, there will be a precise joint for a uniform and professional final result. | box   | -     |