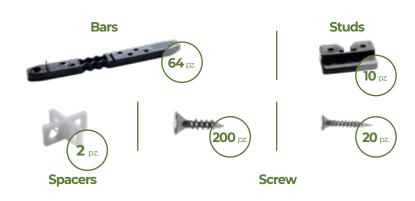

## 1. CODE REGISTRY

| Code       | Description                                                                                                                                      | Dimension (mm) | Weight   | Pkg. / Pallet  |
|------------|--------------------------------------------------------------------------------------------------------------------------------------------------|----------------|----------|----------------|
| TER09-1147 | Kit - 64 bars, 10 studs, 2 pcs. spacers in 5 mm and 2 sets of steel self-tapping screws (200 pcs. $6 \times 25$ mm and 20 pcs. $4 \times 25$ mm) | -              | - kg/box | 1 box / 80 box |

#### **MATERIAL**

The bars, studs and spacers are made of PP, the screws of steel.

## 3. TECHNICAL SPECIFICATION

| Specification    | Description                                                                                                                                                                                                                                                                                                                                                                                                                                                                                                                                                                                                                                                                                                                                                  | Unity | Price |
|------------------|--------------------------------------------------------------------------------------------------------------------------------------------------------------------------------------------------------------------------------------------------------------------------------------------------------------------------------------------------------------------------------------------------------------------------------------------------------------------------------------------------------------------------------------------------------------------------------------------------------------------------------------------------------------------------------------------------------------------------------------------------------------|-------|-------|
| Dak.O.TER09.1147 | Supply and installation of Kit consisting of 64 bars, 10 studs, 2 pcs. spacers in 5 mm and 2 sets of steel self-tapping screws (200 pcs. Ø 6 x 25 mm and 20 pcs. Ø 4 x 25 mm), for easy and invisible xing (without any visible screws) of external decking. The kit allows the installation of around 4m² of decking.  The bars, studs and spacers are made of PP, the screws of steel.  The system is suitable for all types of wooden panels, thanks to the modularity of the bars, which can be broken and fixed on boards of any width.  The system guarantees the laying of the decking both on any type of joist and directly on concrete and, thanks to the 5 mm spacers, there will be a precise joint for a uniform and professional final result. | box   | -     |