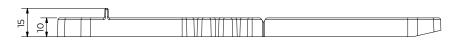

## 1. CODE REGISTRY

| Code       | Description                                                                                                                                      | Dimension (mm) | Weight   | Pkg. / Pallet  |
|------------|--------------------------------------------------------------------------------------------------------------------------------------------------|----------------|----------|----------------|
| TER09-1147 | Kit - 64 bars, 10 studs, 2 pcs. spacers in 5 mm and 2 sets of steel self-tapping screws (200 pcs. $6 \times 25$ mm and 20 pcs. $4 \times 25$ mm) | -              | - kg/box | 1 box / 80 box |

## 3. TECHNICAL SPECIFICATION

| Specification    | Description                                                                                                                                                                                                                                                                                                                                                                                                                                                                                                                                                                                                                                                                                                                                                  | Unity | Price |
|------------------|--------------------------------------------------------------------------------------------------------------------------------------------------------------------------------------------------------------------------------------------------------------------------------------------------------------------------------------------------------------------------------------------------------------------------------------------------------------------------------------------------------------------------------------------------------------------------------------------------------------------------------------------------------------------------------------------------------------------------------------------------------------|-------|-------|
| Dak.O.TER09.1147 | Supply and installation of Kit consisting of 64 bars, 10 studs, 2 pcs. spacers in 5 mm and 2 sets of steel self-tapping screws (200 pcs. Ø 6 x 25 mm and 20 pcs. Ø 4 x 25 mm), for easy and invisible xing (without any visible screws) of external decking. The kit allows the installation of around 4m² of decking.  The bars, studs and spacers are made of PP, the screws of steel.  The system is suitable for all types of wooden panels, thanks to the modularity of the bars, which can be broken and fixed on boards of any width.  The system guarantees the laying of the decking both on any type of joist and directly on concrete and, thanks to the 5 mm spacers, there will be a precise joint for a uniform and professional final result. | box   | -     |