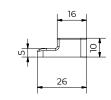

## 1. CODE REGISTRY

| Code       | Description                                                                                                                                      | Dimension (mm) | Weight   | Pkg. / Pallet  |
|------------|--------------------------------------------------------------------------------------------------------------------------------------------------|----------------|----------|----------------|
| TER09-1147 | Kit - 64 bars, 10 studs, 2 pcs. spacers in 5 mm and 2 sets of steel self-tapping screws (200 pcs. $6 \times 25$ mm and 20 pcs. $4 \times 25$ mm) | -              | - kg/box | 1 box / 80 box |

## 3. TECHNICAL SPECIFICATION

| Specification    | Description                                                                                                                                                                                                                                                                                                                                                                                                                                                                                                                                                                                                                                                                                                                                                  | Unity | Price |
|------------------|--------------------------------------------------------------------------------------------------------------------------------------------------------------------------------------------------------------------------------------------------------------------------------------------------------------------------------------------------------------------------------------------------------------------------------------------------------------------------------------------------------------------------------------------------------------------------------------------------------------------------------------------------------------------------------------------------------------------------------------------------------------|-------|-------|
| Dak.O.TER09.1147 | Supply and installation of Kit consisting of 64 bars, 10 studs, 2 pcs. spacers in 5 mm and 2 sets of steel self-tapping screws (200 pcs. Ø 6 x 25 mm and 20 pcs. Ø 4 x 25 mm), for easy and invisible xing (without any visible screws) of external decking. The kit allows the installation of around 4m² of decking.  The bars, studs and spacers are made of PP, the screws of steel.  The system is suitable for all types of wooden panels, thanks to the modularity of the bars, which can be broken and fixed on boards of any width.  The system guarantees the laying of the decking both on any type of joist and directly on concrete and, thanks to the 5 mm spacers, there will be a precise joint for a uniform and professional final result. | box   | -     |