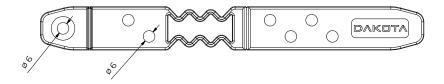

## 1. CODE REGISTRY

| Code       | Description                                                                                                                                      | Dimension (mm) | Weight   | Pkg. / Pallet  |
|------------|--------------------------------------------------------------------------------------------------------------------------------------------------|----------------|----------|----------------|
| TER09-1147 | Kit - 64 bars, 10 studs, 2 pcs. spacers in 5 mm and 2 sets of steel self-tapping screws (200 pcs. $6 \times 25$ mm and 20 pcs. $4 \times 25$ mm) | -              | - kg/box | 1 box / 80 box |

#### **MATERIAL**

The bars, studs and spacers are made of PP, the screws of steel.