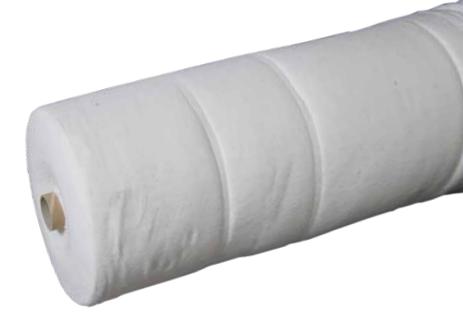

### 1. CODE REGISTRY

| Code       | Description      | Dimension (mm) | Weight                | Pkg. / Pallet   |
|------------|------------------|----------------|-----------------------|-----------------|
| GAR03-0060 | Non-woven fabric | 1,0 x 50 m     | 200 gr/m² - 10 kg/pc. | 1 pc. / 16 pcs. |
| GAR03-0061 | Non-woven fabric | 2,0 x 50 m     | 200 gr/m² - 20 kg/pc. | 1 pc. / 16 pcs. |

**MATERIAL** 

Made of 100% staple synthetic polyester fibers.