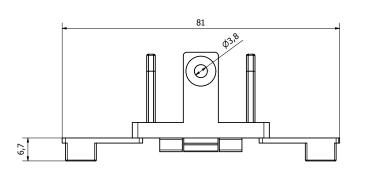

## **1. CODE REGISTRY**

| Code         | Description                                          | Measure (mm) | Weight   | Pkg. / Pallet          |
|--------------|------------------------------------------------------|--------------|----------|------------------------|
| TER09-2299/D | Overlap Mounting Joist Connector fo Keradeck® joists | 67 x 44 x 25 | 1 gr/pz. | 200 pcs. / 28.800 pcs. |
| MATERIAL     | Made of polyamide (PA)                               |              |          |                        |

# **3. TECHNICAL SPECIFICATION**

| Voce               | Descrizione                                                                                                                                               | Unità | Prezzo |
|--------------------|-----------------------------------------------------------------------------------------------------------------------------------------------------------|-------|--------|
| Dak.O.TER09.2299/C | Overlap connector for Keradeck® jumpers<br>Dimensions 67 x 44 x 25 mm<br>Made of polyamide (PA).<br>Used as a connecting element between Keradeck® joists | pc.   | -      |