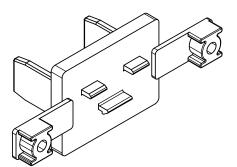

## **1. CODE REGISTRY**

| Code         | Description                                          | Measure (mm) | Weight   | Pkg. / Pallet          |
|--------------|------------------------------------------------------|--------------|----------|------------------------|
| TER09-2299/D | Overlap Mounting Joist Connector fo Keradeck® joists | 67 x 44 x 25 | 1 gr/pz. | 200 pcs. / 28.800 pcs. |
| MATERIAL     | Made of polyamide (PA)                               |              |          |                        |

### 2. USE

The connector allows the overlap joining of two or more Keradeck® joists. Other types of connectors are able to create different types of connections.

# **3. TECHNICAL SPECIFICATION**

| Voce               | Descrizione                                                                                                                                               | Unità | Prezzo |
|--------------------|-----------------------------------------------------------------------------------------------------------------------------------------------------------|-------|--------|
| Dak.O.TER09.2299/C | Overlap connector for Keradeck® jumpers<br>Dimensions 67 x 44 x 25 mm<br>Made of polyamide (PA).<br>Used as a connecting element between Keradeck® joists | pc.   | -      |