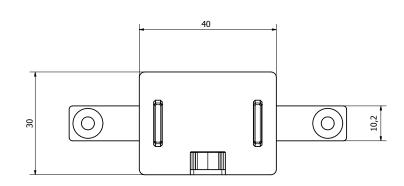

## **1. CODE REGISTRY**

| Code         | Description                                          | Measure (mm) | Weight   | Pkg. / Pallet          |
|--------------|------------------------------------------------------|--------------|----------|------------------------|
| TER09-2299/D | Overlap Mounting Joist Connector fo Keradeck® joists | 67 x 44 x 25 | 1 gr/pz. | 200 pcs. / 28.800 pcs. |
| MATERIAL     | Made of polyamide (PA)                               |              |          |                        |

# **3. TECHNICAL SPECIFICATION**

| Voce               | Descrizione                                                                                                                                               | Unità | Prezzo |
|--------------------|-----------------------------------------------------------------------------------------------------------------------------------------------------------|-------|--------|
| Dak.O.TER09.2299/C | Overlap connector for Keradeck® jumpers<br>Dimensions 67 x 44 x 25 mm<br>Made of polyamide (PA).<br>Used as a connecting element between Keradeck® joists | pc.   | -      |