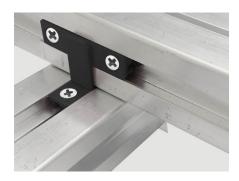

### 2. USE

The connector allows the overlap joining of two or more Keradeck® joists. Other types of connectors are able to create different types of connections.