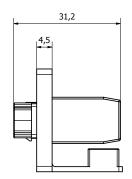

## **1. CODE REGISTRY**

| Code         | Description                                          | Measure (mm) | Weight   | Pkg. / Pallet          |
|--------------|------------------------------------------------------|--------------|----------|------------------------|
| TER09-2299/D | Overlap Mounting Joist Connector fo Keradeck® joists | 67 x 44 x 25 | 1 gr/pz. | 200 pcs. / 28.800 pcs. |
| MATERIAL     | Made of polyamide (PA)                               |              |          |                        |

# **3. TECHNICAL SPECIFICATION**

| Voce               | Descrizione                                                                                                                                               | Unità | Prezzo |
|--------------------|-----------------------------------------------------------------------------------------------------------------------------------------------------------|-------|--------|
| Dak.O.TER09.2299/C | Overlap connector for Keradeck® jumpers<br>Dimensions 67 x 44 x 25 mm<br>Made of polyamide (PA).<br>Used as a connecting element between Keradeck® joists | pc.   | -      |