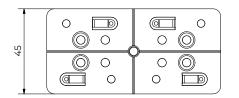

## 1. CODE REGISTRY

| Code       | Description                   | Dimension (mm) | Weight   | Pkg. / Pallet  |
|------------|-------------------------------|----------------|----------|----------------|
| TER09-1155 | Construction shims and wedges | -              | - kg/box | 1 box / 80 box |

## 3. TECHNICAL SPECIFICATION

| Specification    | Description                                                                                                                                                                                                                                                                                                                                                                                                                                                                                                                                                                                                                                                                                                                                                                               | Unity | Price |
|------------------|-------------------------------------------------------------------------------------------------------------------------------------------------------------------------------------------------------------------------------------------------------------------------------------------------------------------------------------------------------------------------------------------------------------------------------------------------------------------------------------------------------------------------------------------------------------------------------------------------------------------------------------------------------------------------------------------------------------------------------------------------------------------------------------------|-------|-------|
| Dak.O.TER09.1155 | Fornitura e posa in opera di Kit composed of:  20 wedges 45 x 170 x h. 15 mm;  20 shims red 90 x 45 x thickness 2 mm;  20 shims green 90 x 45 x thickness 3 mm;  20 shims black 90 x 45 x thickness 5 mm;  Made of PP (Polypropylene).  This product is a practical solution for several applications in the construction industry.  It is widely used during the installation of external raised decking.  The combined use of 2 wedges guarantee a millimetric adjustment of the joists and the use of the shims allows to level the surface over the under-structure of the decking itself  Moreover the wedges and shims can be used during the installation and fixing of doors and windows frames and for many other situation when a fast and modular fixing solution is required. | box   | -     |