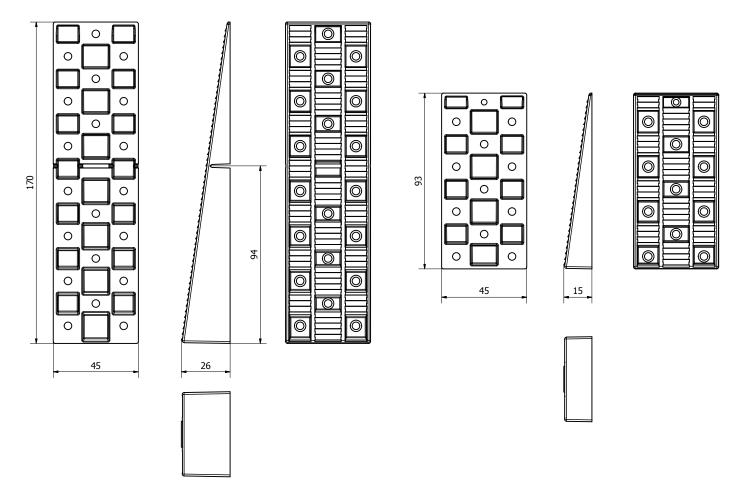

## 1. CODE REGISTRY

| Code       | Description                   | Dimension (mm) | Weight   | Pkg. / Pallet  |
|------------|-------------------------------|----------------|----------|----------------|
| TER09-1155 | Construction shims and wedges | -              | - kg/box | 1 box / 80 box |

#### **MATERIAL**

Made of PP (polypropylene).

## 3. TECHNICAL SPECIFICATION

| Specification    | Description                                                                                                                                                                                                                                                                                                                                                                                                                                                                                                                                                                                                                                                                                                                                                                               | Unity | Price |
|------------------|-------------------------------------------------------------------------------------------------------------------------------------------------------------------------------------------------------------------------------------------------------------------------------------------------------------------------------------------------------------------------------------------------------------------------------------------------------------------------------------------------------------------------------------------------------------------------------------------------------------------------------------------------------------------------------------------------------------------------------------------------------------------------------------------|-------|-------|
| Dak.O.TER09.1155 | Fornitura e posa in opera di Kit composed of:  20 wedges 45 x 170 x h. 15 mm;  20 shims red 90 x 45 x thickness 2 mm;  20 shims green 90 x 45 x thickness 3 mm;  20 shims black 90 x 45 x thickness 5 mm;  Made of PP (Polypropylene).  This product is a practical solution for several applications in the construction industry.  It is widely used during the installation of external raised decking.  The combined use of 2 wedges guarantee a millimetric adjustment of the joists and the use of the shims allows to level the surface over the under-structure of the decking itself  Moreover the wedges and shims can be used during the installation and fixing of doors and windows frames and for many other situation when a fast and modular fixing solution is required. | box   | -     |