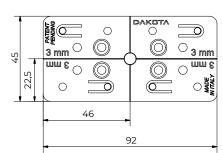

## 3. TECHNICAL SPECIFICATION

| Specification    | Description                                                                                                                                                                                                                                                                                                                                                                                                                                                                                                                                                                                                                                                                                                                                                                               | Unity | Price |
|------------------|-------------------------------------------------------------------------------------------------------------------------------------------------------------------------------------------------------------------------------------------------------------------------------------------------------------------------------------------------------------------------------------------------------------------------------------------------------------------------------------------------------------------------------------------------------------------------------------------------------------------------------------------------------------------------------------------------------------------------------------------------------------------------------------------|-------|-------|
| Dak.O.TER09.1155 | Fornitura e posa in opera di Kit composed of:  20 wedges 45 x 170 x h. 15 mm;  20 shims red 90 x 45 x thickness 2 mm;  20 shims green 90 x 45 x thickness 3 mm;  20 shims black 90 x 45 x thickness 5 mm;  Made of PP (Polypropylene).  This product is a practical solution for several applications in the construction industry.  It is widely used during the installation of external raised decking.  The combined use of 2 wedges guarantee a millimetric adjustment of the joists and the use of the shims allows to level the surface over the under-structure of the decking itself  Moreover the wedges and shims can be used during the installation and fixing of doors and windows frames and for many other situation when a fast and modular fixing solution is required. | box   | -     |