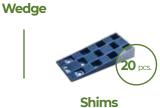

## **2. USE**

This product is a practical solution for several applications in the construction industry.

It is widely used during the installation of external raised decking.

The combined use of 2 wedges guarantee a millimetric adjustment of the joists and the use of the shims allows to level the surface over the under-structure of the decking itself

## 3. TECHNICAL SPECIFICATION

| Specification    | Description                                                                                                                                                                                                                                                                                                                                                                                                                                                                                                                                                                                                                                                                                                                                                                               | Unity | Price |
|------------------|-------------------------------------------------------------------------------------------------------------------------------------------------------------------------------------------------------------------------------------------------------------------------------------------------------------------------------------------------------------------------------------------------------------------------------------------------------------------------------------------------------------------------------------------------------------------------------------------------------------------------------------------------------------------------------------------------------------------------------------------------------------------------------------------|-------|-------|
| Dak.O.TER09.1155 | Fornitura e posa in opera di Kit composed of:  20 wedges 45 x 170 x h. 15 mm;  20 shims red 90 x 45 x thickness 2 mm;  20 shims green 90 x 45 x thickness 3 mm;  20 shims black 90 x 45 x thickness 5 mm;  Made of PP (Polypropylene).  This product is a practical solution for several applications in the construction industry.  It is widely used during the installation of external raised decking.  The combined use of 2 wedges guarantee a millimetric adjustment of the joists and the use of the shims allows to level the surface over the under-structure of the decking itself  Moreover the wedges and shims can be used during the installation and fixing of doors and windows frames and for many other situation when a fast and modular fixing solution is required. | box   | -     |