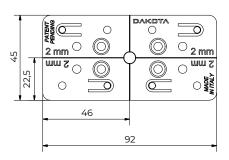

## 3. TECHNICAL SPECIFICATION

| Specification    | Description                                                                                                                                                                                                                                                                                                                                                                                                                                                                                                                                                                                                                                                                                                                                                                               | Unity | Price |
|------------------|-------------------------------------------------------------------------------------------------------------------------------------------------------------------------------------------------------------------------------------------------------------------------------------------------------------------------------------------------------------------------------------------------------------------------------------------------------------------------------------------------------------------------------------------------------------------------------------------------------------------------------------------------------------------------------------------------------------------------------------------------------------------------------------------|-------|-------|
| Dak.O.TER09.1155 | Fornitura e posa in opera di Kit composed of:  20 wedges 45 x 170 x h. 15 mm;  20 shims red 90 x 45 x thickness 2 mm;  20 shims green 90 x 45 x thickness 3 mm;  20 shims black 90 x 45 x thickness 5 mm;  Made of PP (Polypropylene).  This product is a practical solution for several applications in the construction industry.  It is widely used during the installation of external raised decking.  The combined use of 2 wedges guarantee a millimetric adjustment of the joists and the use of the shims allows to level the surface over the under-structure of the decking itself  Moreover the wedges and shims can be used during the installation and fixing of doors and windows frames and for many other situation when a fast and modular fixing solution is required. | box   | -     |