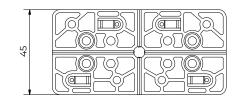

## 1. CODE REGISTRY

| Code       | Description                   | Dimension (mm) | Weight   | Pkg. / Pallet  |
|------------|-------------------------------|----------------|----------|----------------|
| TER09-1155 | Construction shims and wedges | -              | - kg/box | 1 box / 80 box |

## 3. TECHNICAL SPECIFICATION

| Specification    | Description                                                                                                                                                                                                                                                                                                                                                                                                                                                                                                                                                                                                                                                                                                                                                                               | Unity | Price |
|------------------|-------------------------------------------------------------------------------------------------------------------------------------------------------------------------------------------------------------------------------------------------------------------------------------------------------------------------------------------------------------------------------------------------------------------------------------------------------------------------------------------------------------------------------------------------------------------------------------------------------------------------------------------------------------------------------------------------------------------------------------------------------------------------------------------|-------|-------|
| Dak.O.TER09.1155 | Fornitura e posa in opera di Kit composed of:  20 wedges 45 x 170 x h. 15 mm;  20 shims red 90 x 45 x thickness 2 mm;  20 shims green 90 x 45 x thickness 3 mm;  20 shims black 90 x 45 x thickness 5 mm;  Made of PP (Polypropylene).  This product is a practical solution for several applications in the construction industry.  It is widely used during the installation of external raised decking.  The combined use of 2 wedges guarantee a millimetric adjustment of the joists and the use of the shims allows to level the surface over the under-structure of the decking itself  Moreover the wedges and shims can be used during the installation and fixing of doors and windows frames and for many other situation when a fast and modular fixing solution is required. | box   | -     |