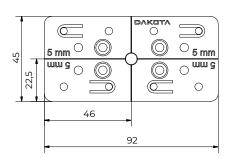

## 3. TECHNICAL SPECIFICATION

| Specification    | Description                                                                                                                                                                                                                                                                                                                                                                                                                                                                                                                                                                                                                                                                                                                                                                               | Unity | Price |
|------------------|-------------------------------------------------------------------------------------------------------------------------------------------------------------------------------------------------------------------------------------------------------------------------------------------------------------------------------------------------------------------------------------------------------------------------------------------------------------------------------------------------------------------------------------------------------------------------------------------------------------------------------------------------------------------------------------------------------------------------------------------------------------------------------------------|-------|-------|
| Dak.O.TER09.1155 | Fornitura e posa in opera di Kit composed of:  20 wedges 45 x 170 x h. 15 mm;  20 shims red 90 x 45 x thickness 2 mm;  20 shims green 90 x 45 x thickness 3 mm;  20 shims black 90 x 45 x thickness 5 mm;  Made of PP (Polypropylene).  This product is a practical solution for several applications in the construction industry.  It is widely used during the installation of external raised decking.  The combined use of 2 wedges guarantee a millimetric adjustment of the joists and the use of the shims allows to level the surface over the under-structure of the decking itself  Moreover the wedges and shims can be used during the installation and fixing of doors and windows frames and for many other situation when a fast and modular fixing solution is required. | box   | -     |