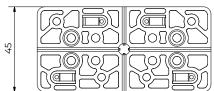

## 1. CODE REGISTRY

| Code       | Description                   | Dimension (mm) | Weight   | Pkg. / Pallet  |
|------------|-------------------------------|----------------|----------|----------------|
| TER09-1155 | Construction shims and wedges | -              | - kg/box | 1 box / 80 box |

## 3. TECHNICAL SPECIFICATION

| Specification    | Description                                                                                                                                                                                                                                                                                                                                                                                                                                                                                                                                                                                                                                                                                                                                                                               | Unity | Price |
|------------------|-------------------------------------------------------------------------------------------------------------------------------------------------------------------------------------------------------------------------------------------------------------------------------------------------------------------------------------------------------------------------------------------------------------------------------------------------------------------------------------------------------------------------------------------------------------------------------------------------------------------------------------------------------------------------------------------------------------------------------------------------------------------------------------------|-------|-------|
| Dak.O.TER09.1155 | Fornitura e posa in opera di Kit composed of:  20 wedges 45 x 170 x h. 15 mm;  20 shims red 90 x 45 x thickness 2 mm;  20 shims green 90 x 45 x thickness 3 mm;  20 shims black 90 x 45 x thickness 5 mm;  Made of PP (Polypropylene).  This product is a practical solution for several applications in the construction industry.  It is widely used during the installation of external raised decking.  The combined use of 2 wedges guarantee a millimetric adjustment of the joists and the use of the shims allows to level the surface over the under-structure of the decking itself  Moreover the wedges and shims can be used during the installation and fixing of doors and windows frames and for many other situation when a fast and modular fixing solution is required. | box   | -     |