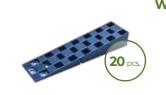

## **2. USE**

This product is a practical solution for several applications in the construction industry.

It is widely used during the installation of external raised decking.

The combined use of 2 wedges guarantee a millimetric adjustment of the joists and the use of the shims allows to level the surface over the under-structure of the decking itself

## 3. TECHNICAL SPECIFICATION

| Specification    | Description                                                                                                                                                                                                                                                                                                                                                                                                                                                                                                                                                                                                                                                                                                                                                                               | Unity | Price |
|------------------|-------------------------------------------------------------------------------------------------------------------------------------------------------------------------------------------------------------------------------------------------------------------------------------------------------------------------------------------------------------------------------------------------------------------------------------------------------------------------------------------------------------------------------------------------------------------------------------------------------------------------------------------------------------------------------------------------------------------------------------------------------------------------------------------|-------|-------|
| Dak.O.TER09.1155 | Fornitura e posa in opera di Kit composed of:  20 wedges 45 x 170 x h. 15 mm;  20 shims red 90 x 45 x thickness 2 mm;  20 shims green 90 x 45 x thickness 3 mm;  20 shims black 90 x 45 x thickness 5 mm;  Made of PP (Polypropylene).  This product is a practical solution for several applications in the construction industry.  It is widely used during the installation of external raised decking.  The combined use of 2 wedges guarantee a millimetric adjustment of the joists and the use of the shims allows to level the surface over the under-structure of the decking itself  Moreover the wedges and shims can be used during the installation and fixing of doors and windows frames and for many other situation when a fast and modular fixing solution is required. | box   | -     |