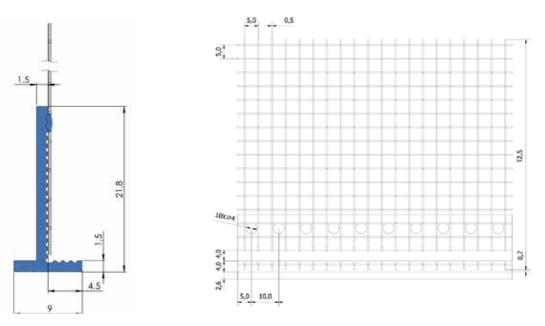

#### **1. CODE REGISTRY**

| Code        | Description                    | Measures (mm) | Weight     | Color | Pkg. / Pallet   |
|-------------|--------------------------------|---------------|------------|-------|-----------------|
| ZIN33-1671T | PVC end profile with plus mesh | 125 x 2.500   | 4,80 kg/cf | White | 62,5 m / 40 cf. |

**MATERIALE** Made of PVC and fiberglass mesh.

## 2. DESCRIZIONE

PVC "T" section end profile with 145 g/m² fiberglass mesh