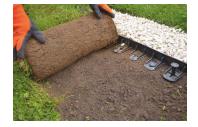

## 3. TECHNICAL SPECIFICATION

| Specification    | Description                                                                                                                                                                                                                                                                                                                                                                                                                                                                                                                                                                                                                                                                                                                                                                                                                                                                                                                                                                                                                                                                                                                  |     | Price |
|------------------|------------------------------------------------------------------------------------------------------------------------------------------------------------------------------------------------------------------------------------------------------------------------------------------------------------------------------------------------------------------------------------------------------------------------------------------------------------------------------------------------------------------------------------------------------------------------------------------------------------------------------------------------------------------------------------------------------------------------------------------------------------------------------------------------------------------------------------------------------------------------------------------------------------------------------------------------------------------------------------------------------------------------------------------------------------------------------------------------------------------------------|-----|-------|
| Dak.D.GAR03.007x | Supply and installation of Product for outdoor use that allows you to define and model lines and dividing arches between different external areas.  The profiles are very easy to install and disassemble and withstand the most various weather conditions and physical tractions. The installation is quick and easy and it does not require any particular or specific tool. The profiles are connected to each other thanks to their joint shaped in the structure, then they are positioned according to the preferred layout and fixed to the ground using the plastic provided plastic spikes.  It is an excellent alternative to heavier and less aesthetically pleasing concrete edges.  Effective length of the kit: 3 meter, complete with 12 plastic spikes.  It is available in two different heights: 45 mm and 60 mm, both in black  Made of PP (polypropylene).  Used to delineate areas of separation between different external areas. Ideal solution to circumscribe the edges of the flowerbeds, to isolate the grassy area from intrusive gravel or to define protective areas around trees and bushes. |     |       |
| Dak.O.GAR03.0070 | h 45 - lenght 3.000 mm                                                                                                                                                                                                                                                                                                                                                                                                                                                                                                                                                                                                                                                                                                                                                                                                                                                                                                                                                                                                                                                                                                       | pcs | -     |
| Dak.O.GAR03.0071 | h 60 - lenght 3.000 mm                                                                                                                                                                                                                                                                                                                                                                                                                                                                                                                                                                                                                                                                                                                                                                                                                                                                                                                                                                                                                                                                                                       | pcs | -     |