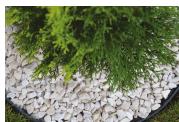

## **2. USE**

Used to delineate areas of separation between different external areas. Ideal solution to circumscribe the edges of the flowerbeds, to isolate the grassy area from intrusive gravel or to define protective areas around trees and bushes.