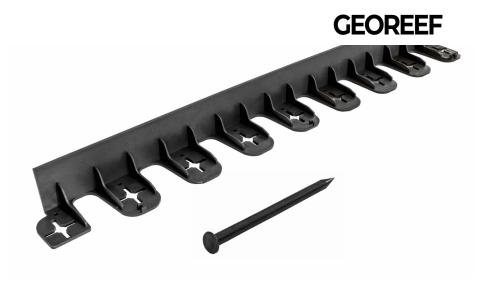

## 1. CODE REGISTRY

| Code       | Description | Dimension (mm)      | Weight     | Pkg. / Pallet |
|------------|-------------|---------------------|------------|---------------|
| GAR03-0070 | Georeef     | h 45 - lenght 3.000 | 1,2 kg/pcs | 1 pcs / - pcs |
| GAR03-0071 | Georeef     | h 60 - lenght 3.000 | 1,4 kg/pcs | 1 pcs / - pcs |

## 3. TECHNICAL SPECIFICATION

| Specification    | Description                                                                                                                                                                                                                                                                                                                                                                                                                                                                                                                                                                                                                                                                                                                                                                                                                                                                                                                                                                                                                                                                                                                  |     | Price |
|------------------|------------------------------------------------------------------------------------------------------------------------------------------------------------------------------------------------------------------------------------------------------------------------------------------------------------------------------------------------------------------------------------------------------------------------------------------------------------------------------------------------------------------------------------------------------------------------------------------------------------------------------------------------------------------------------------------------------------------------------------------------------------------------------------------------------------------------------------------------------------------------------------------------------------------------------------------------------------------------------------------------------------------------------------------------------------------------------------------------------------------------------|-----|-------|
| Dak.D.GAR03.007x | Supply and installation of Product for outdoor use that allows you to define and model lines and dividing arches between different external areas.  The profiles are very easy to install and disassemble and withstand the most various weather conditions and physical tractions. The installation is quick and easy and it does not require any particular or specific tool. The profiles are connected to each other thanks to their joint shaped in the structure, then they are positioned according to the preferred layout and fixed to the ground using the plastic provided plastic spikes.  It is an excellent alternative to heavier and less aesthetically pleasing concrete edges.  Effective length of the kit: 3 meter, complete with 12 plastic spikes.  It is available in two different heights: 45 mm and 60 mm, both in black  Made of PP (polypropylene).  Used to delineate areas of separation between different external areas. Ideal solution to circumscribe the edges of the flowerbeds, to isolate the grassy area from intrusive gravel or to define protective areas around trees and bushes. |     |       |
| Dak.O.GAR03.0070 | h 45 - lenght 3.000 mm                                                                                                                                                                                                                                                                                                                                                                                                                                                                                                                                                                                                                                                                                                                                                                                                                                                                                                                                                                                                                                                                                                       | pcs | -     |
| Dak.O.GAR03.0071 | h 60 - lenght 3.000 mm                                                                                                                                                                                                                                                                                                                                                                                                                                                                                                                                                                                                                                                                                                                                                                                                                                                                                                                                                                                                                                                                                                       | pcs | -     |