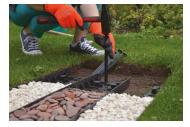

## 3. TECHNICAL SPECIFICATION

| Specification    | Description                                                                                                                                                                                                                                                                                                                                                                                                                                                                                                                                                                                                                                                                                                                                                                                                                                                                                                                                                                                                                                                                                                                  |     | Price |
|------------------|------------------------------------------------------------------------------------------------------------------------------------------------------------------------------------------------------------------------------------------------------------------------------------------------------------------------------------------------------------------------------------------------------------------------------------------------------------------------------------------------------------------------------------------------------------------------------------------------------------------------------------------------------------------------------------------------------------------------------------------------------------------------------------------------------------------------------------------------------------------------------------------------------------------------------------------------------------------------------------------------------------------------------------------------------------------------------------------------------------------------------|-----|-------|
| Dak.D.GAR03.007x | Supply and installation of Product for outdoor use that allows you to define and model lines and dividing arches between different external areas.  The profiles are very easy to install and disassemble and withstand the most various weather conditions and physical tractions. The installation is quick and easy and it does not require any particular or specific tool. The profiles are connected to each other thanks to their joint shaped in the structure, then they are positioned according to the preferred layout and fixed to the ground using the plastic provided plastic spikes.  It is an excellent alternative to heavier and less aesthetically pleasing concrete edges.  Effective length of the kit: 3 meter, complete with 12 plastic spikes.  It is available in two different heights: 45 mm and 60 mm, both in black  Made of PP (polypropylene).  Used to delineate areas of separation between different external areas. Ideal solution to circumscribe the edges of the flowerbeds, to isolate the grassy area from intrusive gravel or to define protective areas around trees and bushes. |     |       |
| Dak.O.GAR03.0070 | h 45 - lenght 3.000 mm                                                                                                                                                                                                                                                                                                                                                                                                                                                                                                                                                                                                                                                                                                                                                                                                                                                                                                                                                                                                                                                                                                       | pcs | -     |
| Dak.O.GAR03.0071 | h 60 - lenght 3.000 mm                                                                                                                                                                                                                                                                                                                                                                                                                                                                                                                                                                                                                                                                                                                                                                                                                                                                                                                                                                                                                                                                                                       | pcs | -     |