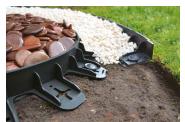

## **2. USE**

Used to delineate areas of separation between different external areas. Ideal solution to circumscribe the edges of the flowerbeds, to isolate the grassy area from intrusive gravel or to define protective areas around trees and bushes.

## 3. TECHNICAL SPECIFICATION

| Specification    | Description                                                                                                                                                                                                                                                                                                                                                                                                                                                                                                                                                                                                                                                                                                                                                                                                                                                                                                                                                                                                                                                                                                                  |     | Price |
|------------------|------------------------------------------------------------------------------------------------------------------------------------------------------------------------------------------------------------------------------------------------------------------------------------------------------------------------------------------------------------------------------------------------------------------------------------------------------------------------------------------------------------------------------------------------------------------------------------------------------------------------------------------------------------------------------------------------------------------------------------------------------------------------------------------------------------------------------------------------------------------------------------------------------------------------------------------------------------------------------------------------------------------------------------------------------------------------------------------------------------------------------|-----|-------|
| Dak.D.GAR03.007x | Supply and installation of Product for outdoor use that allows you to define and model lines and dividing arches between different external areas.  The profiles are very easy to install and disassemble and withstand the most various weather conditions and physical tractions. The installation is quick and easy and it does not require any particular or specific tool. The profiles are connected to each other thanks to their joint shaped in the structure, then they are positioned according to the preferred layout and fixed to the ground using the plastic provided plastic spikes.  It is an excellent alternative to heavier and less aesthetically pleasing concrete edges.  Effective length of the kit: 3 meter, complete with 12 plastic spikes.  It is available in two different heights: 45 mm and 60 mm, both in black  Made of PP (polypropylene).  Used to delineate areas of separation between different external areas. Ideal solution to circumscribe the edges of the flowerbeds, to isolate the grassy area from intrusive gravel or to define protective areas around trees and bushes. |     |       |
| Dak.O.GAR03.0070 | h 45 - lenght 3.000 mm                                                                                                                                                                                                                                                                                                                                                                                                                                                                                                                                                                                                                                                                                                                                                                                                                                                                                                                                                                                                                                                                                                       | pcs | -     |
| Dak.O.GAR03.0071 | h 60 - lenght 3.000 mm                                                                                                                                                                                                                                                                                                                                                                                                                                                                                                                                                                                                                                                                                                                                                                                                                                                                                                                                                                                                                                                                                                       | pcs | -     |