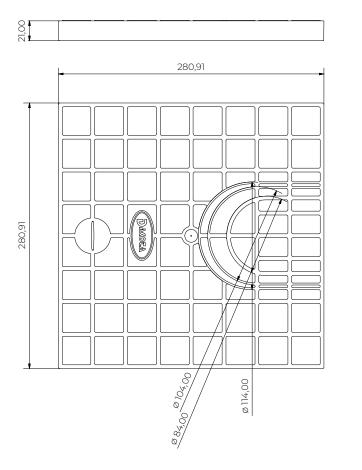

### 1. CODE REGISTRY

| Code         | Description   | Dimensions (mm) | Weight       | Colour | Pkg. / Pallet   |
|--------------|---------------|-----------------|--------------|--------|-----------------|
| POZ02-1358PL | Pluvial Cover | 300 x 300       | 1,480 kg/pc. | Grey   | 1 pc. / 360 pcs |

### 3. TECHNICAL SPECIFICATION

| Specification      | Description                                                                                                                                                                                                                                                                                                                                                                                                                                                                                                                     | Unity | Price |
|--------------------|---------------------------------------------------------------------------------------------------------------------------------------------------------------------------------------------------------------------------------------------------------------------------------------------------------------------------------------------------------------------------------------------------------------------------------------------------------------------------------------------------------------------------------|-------|-------|
| Dak.D.POZ02.1358PL | Supply and installation of catch-pit cover suitable for the insert of the descending rain pipe from the gutter, thanks to the pre-cut sections for 80, 100 and 110 mm diameters.  Available in size 300 x 300 mm paired to its correspondent catch-pit.  Made of PP (polypropylene).  Used to cover the catch-pit in order to ensure the inspection, when necessary.  It also allows the insert of the descending rain pipe from the gutter and the collection and the runo of the water from the roof.  Dimension 300 x 300 mm | pc.   | -     |