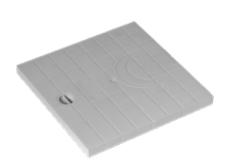

### 1. CODE REGISTRY

| Code         | Description   | Dimensions (mm) | Weight       | Colour | Pkg. / Pallet   |
|--------------|---------------|-----------------|--------------|--------|-----------------|
| POZ02-1358PL | Pluvial Cover | 300 x 300       | 1,480 kg/pc. | Grey   | 1 pc. / 360 pcs |

**MATERIAL** 

Made of PP (polypropylene).

### **2. USE**

Used to cover the catch-pit in order to ensure the inspection, when necessary. It also allows the insert of the descending rain pipe from the gutter and the collection and the runo of the water from the roof.