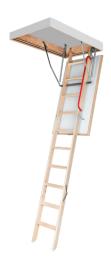

#### 2. DESCRIPTION

Retractable pine ladder, consisting of three hinged elements and frame with multilayer hatch with double sealing gasket to ensure excellent tightness (4th class according to EN 12207).

The white-colored door consists of a double layer (sandwich type) with a total thickness of 4.6 cm to form an optimal barrier by reducing heat loss between room and attic.

The handle ensures greater comfort and safety in using the ladder.

Individually packaged, provided with a stick.

Available in attic opening dimensions 600 x 1.200 x 2.800 and 700 x 1.200 x 2.800 mm.