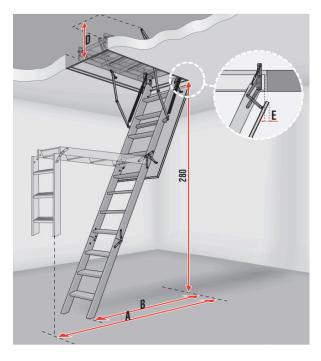

| Dimensions<br>(mm) | Height of the room<br>A (cm) | Folding space<br>B (cm) | Height of the folded stairs<br>D (cm) | Re-entry of the hatch<br>E (cm) |
|--------------------|------------------------------|-------------------------|---------------------------------------|---------------------------------|
| 600 x 1.200        | 151                          | 110                     | 29                                    | 4                               |
| 700 x 1.200        | 151                          | 110                     | 29                                    | 4                               |