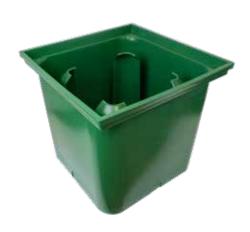

### 2. DESCRIPTION

Green Green catch-pit for garden hose, size  $400 \times 400 \times 360$  mm, prepared to accommodate an garden hose and garden faucet (both not included). Compatible with  $40 \times 40$  green cover plus and with handle.

### **3. USE**

Installed underground, it contains the garden irrigation system, avoiding the use of buckets and hoses.

Cover acquired separately, garden hose and garden faucet not provided