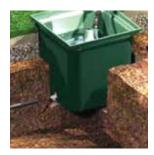

### **3. USE**

Installed underground, it contains the garden irrigation system, avoiding the use of buckets and hoses.

Cover acquired separately, garden hose and garden faucet not provided

### 2. DESCRIPTION

Green Green catch-pit for garden hose, size  $400 \times 400 \times 360$  mm, prepared to accommodate an garden hose and garden faucet (both not included). Compatible with  $40 \times 40$  green cover plus and with handle.