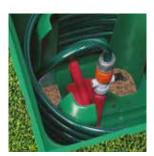

### 2. DESCRIPTION

Green Green catch-pit for garden hose, size  $400 \times 400 \times 360$  mm, prepared to accommodate an garden hose and garden faucet (both not included). Compatible with  $40 \times 40$  green cover plus and with handle.

### **3. USE**

Installed underground, it contains the garden irrigation system, avoiding the use of buckets and hoses.

Cover acquired separately, garden hose and garden faucet not provided