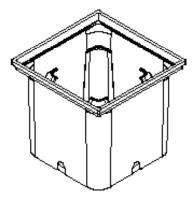

### 2. DESCRIPTION

Green Green catch-pit for garden hose, size  $400 \times 400 \times 360$  mm, prepared to accommodate an garden hose and garden faucet (both not included). Compatible with  $40 \times 40$  green cover plus and with handle.

### 1. CODE REGISTRY

| Code        | Description                     | Dimension (mm)  | Weight      | Pkg. / Pallet   |
|-------------|---------------------------------|-----------------|-------------|-----------------|
| POZ01-1374A | Green catch-pit for garden hose | 400 x 400 x 360 | 4,00 kg/pc. | 1 pc. / 30 pcs. |