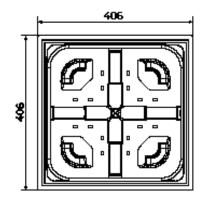

### 1. CODE REGISTRY

| Code        | Description                     | Dimension (mm)  | Weight      | Pkg. / Pallet   |
|-------------|---------------------------------|-----------------|-------------|-----------------|
| POZ01-1374A | Green catch-pit for garden hose | 400 x 400 x 360 | 4,00 kg/pc. | 1 pc. / 30 pcs. |

### 2. DESCRIPTION

Green Green catch-pit for garden hose, size  $400 \times 400 \times 360$  mm, prepared to accommodate an garden hose and garden faucet (both not included). Compatible with  $40 \times 40$  green cover plus and with handle.