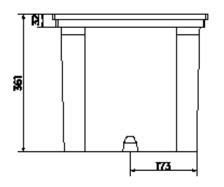

### 1. CODE REGISTRY

| Code        | Description                     | Dimension (mm)  | Weight      | Pkg. / Pallet   |
|-------------|---------------------------------|-----------------|-------------|-----------------|
| POZ01-1374A | Green catch-pit for garden hose | 400 x 400 x 360 | 4,00 kg/pc. | 1 pc. / 30 pcs. |

### 2. DESCRIPTION

Green Green catch-pit for garden hose, size  $400 \times 400 \times 360$  mm, prepared to accommodate an garden hose and garden faucet (both not included). Compatible with  $40 \times 40$  green cover plus and with handle.