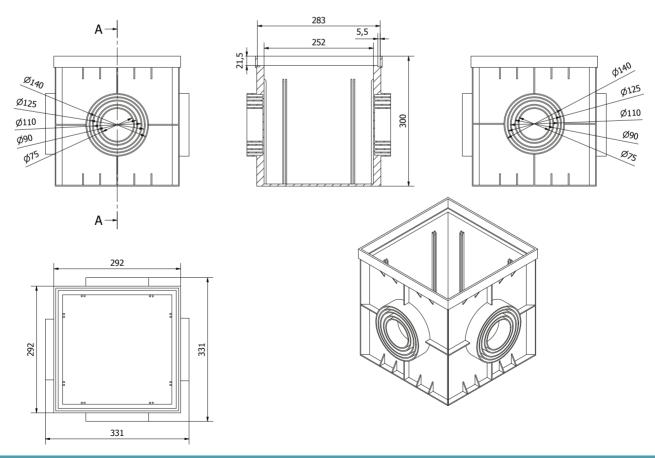

#### 1. CODE REGISTRY

| Code           | Description                                      | Dimension (mm) | Weight | Pkg. / Pallet   |
|----------------|--------------------------------------------------|----------------|--------|-----------------|
| POZ01-1373SNCI | Black Catch-pit plus with B125 cast iron grating | 300 X 300      | -      | 1 pc. / 36 pcs. |

#### 2. DESCRIPTION

Monolithic catch-pit 300x300mm, available in black colour.

Main characteristics:

- · Light weight for easy transport, positioning and installation, even by a single person;
- · High resistance, thanks to the reinforcements and ribs on the sides;
- · Pipes of every sizes can easily fit thanks to the special precutted concentric shape of the holes on the sides.

#### 4. TECHNICAL SPECIFICATION

| Specification        | Description                                                                                                                                                                                                                                                                                                         | Unity | Price |
|----------------------|---------------------------------------------------------------------------------------------------------------------------------------------------------------------------------------------------------------------------------------------------------------------------------------------------------------------|-------|-------|
| Dak.O.POZ01.1375SNCI | Monolithic catch-pit 300x300mm, available in black colour, already provided with:  B125 Cast Iron grating with anti-heel design;  Black Bell Siphon already installed with a practical handle for an quick and easy removal and cleaning Dimensions: 300 x 300.  Made of PP (polypropylene) and cast-iron (grating) | pc.   | -     |