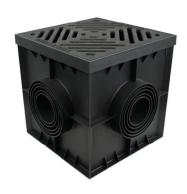

## **BLACK CATCH-PIT PLUS** WITH B125 CAST IRON GRATING

#### 2. DESCRIPTION

Monolithic catch-pit 300x300mm, available in black colour.

Main characteristics:

- · Light weight for easy transport, positioning and installation, even by a single person;
- · High resistance, thanks to the reinforcements and ribs on the sides;
- · Pipes of every sizes can easily fit thanks to the special precutted concentric shape of the holes on the sides.

#### The catch-pit is already provided with:

- · B125 Cast Iron grating with anti-heel design;
- · Black Bell Siphon already installed with a practical handle for an quick and easy removal and cleaning.