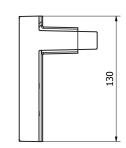

#### 2. DESCRIPTION

Grating for channel, with slot shape Dimensions:  $130 \times 80 \times 500$  mm. Available in black colour only. This model can be matched with all Taurus 130, Pegasus Plus 130 and Pegasus Short 130. Recessed Cover is available in size  $250 \times 129 \times h$ . 80 mm