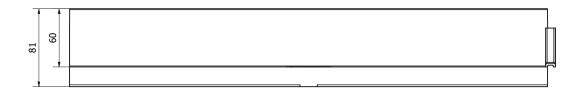

#### 2. DESCRIPTION

Grating for channel, with slot shape Dimensions:  $130 \times 80 \times 500$  mm. Available in black colour only. This model can be matched with all Taurus 130, Pegasus Plus 130 and Pegasus Short 130. Recessed Cover is available in size  $250 \times 129 \times h$ . 80 mm