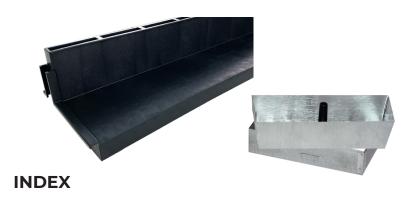

#### 2. DESCRIPTION

Grating for channel, with slot shape Dimensions:  $130 \times 80 \times 500$  mm. Available in black colour only. This model can be matched with all Taurus 130, Pegasus Plus 130 and Pegasus Short 130. Recessed Cover is available in size  $250 \times 129 \times h$ . 80 mm

### **3. USE**

Used in pedestrian areas.

Its slot shape guarantee a perfect integration with the ground and suggests the use in domestic environments (houses, swimming pools, gardens, sport centers and green areas).

The recessed cover is used to hide the presence of the inspection wells, giving aesthetic continuity to the flooring.