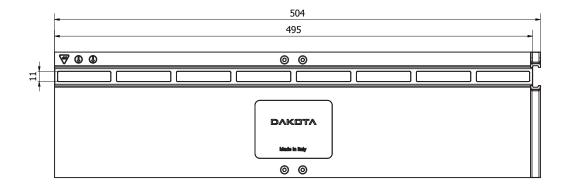

#### 1. CODE REGISTRY

| Code         | Description                           | Dimensions (mm)   | Peso         | Colore | Pkg. / Pallet     |
|--------------|---------------------------------------|-------------------|--------------|--------|-------------------|
| POZ90-1351FN | Black slot grating                    | 130 x 500         | 0,445 kg/pc. | black  | 1 pc. / 240 pcs.  |
| ZIN05-6755   | Recessed Cover for Black slot grating | 250 x 129 x h. 80 | 0,927 kg/pc. | Steel  | 1 pc. / 2520 pcs. |

#### 2. DESCRIPTION

Grating for channel, with slot shape Dimensions:  $130 \times 80 \times 500$  mm. Available in black colour only. This model can be matched with all Taurus 130, Pegasus Plus 130 and Pegasus Short 130. Recessed Cover is available in size  $250 \times 129 \times h$ . 80 mm