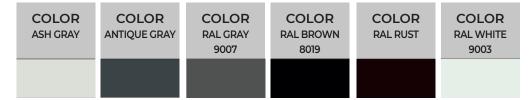

#### **MATERIAL**

Made of Aluminum-Magnesium-Silicon alloy (6060 T6) painted ash gray (RAL 7038) and antique gray. Possibility of choosing from additional colors present.

Measurements expressed in mm

#### **AVAILABLE COLORS**