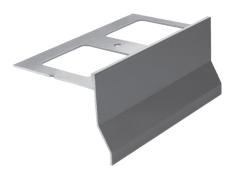

#### 2. DESCRIPTION

Horizontal profile for protecting and finishing the outer edges of terraces and balconies. Recommended for tiles or marble up to 12 mm thick.

#### **3. USE**

Used as a finish for the outer edges of terraces and balconies, it also has the function of protecting the edges of paving tiles.