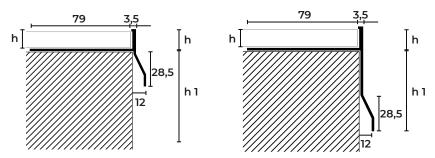

#### 1. CODE REGISTRY

| Code                 | Description                     | Color         | Measures (mm)          | Weight     | Pkg. / Pallet |  |  |
|----------------------|---------------------------------|---------------|------------------------|------------|---------------|--|--|
| Profile height 30 mm |                                 |               |                        |            |               |  |  |
| PRO21-2082/125       | Profile for Balconies with Drip | Ash Gray*     | h 12,5 x h1 30 x 2.700 | 0,508 kg/m | 5 pz. / - pz  |  |  |
| PRO21-2083/125       | Profile for Balconies with Drip | Antique Grey* | h 12,5 x h1 30 x 2.700 | 0,608 kg/m | 5 pz. / - pz  |  |  |
| Profile height 55 mm |                                 |               |                        |            |               |  |  |
| PRO21-2072/100       | Profile for Balconies with Drip | Ash Gray*     | h 10 x h1 55 x 2.700   | 0,608 kg/m | 5 pz. / - pz  |  |  |
| PRO21-2073/100       | Profile for Balconies with Drip | Antique Grey* | h 10 x h1 55 x 2.700   | 0,608 kg/m | 5 pz. / - pz  |  |  |
| PRO21-2072/125       | Profile for Balconies with Drip | Ash Gray*     | h 12,5 x h1 55 x 2.700 |            | 5 pz. / - pz  |  |  |
| PRO21-2073/125       | Profile for Balconies with Drip | Antique Grey* | h 12,5 x h1 55 x 2.700 |            | 5 pz. / - pz  |  |  |
| Profile height 75 mm |                                 |               |                        |            |               |  |  |
| PRO21-2074/100       | Profile for Balconies with Drip | Ash Gray*     | h 10 x h1 75 x 2.700   |            | 5 pz. / - pz  |  |  |
| PRO21-2075/100       | Profile for Balconies with Drip | Antique Grey* | h 10 x h1 75 x 2.700   |            | 5 pz. / - pz  |  |  |
| PRO21-2074/125       | Profile for Balconies with Drip | Ash Gray*     | h 12,5 x h1 75 x 2.700 |            | 5 pz. / - pz  |  |  |
| PRO21-2075/125       | Profile for Balconies with Drip | Antique Grey* | h 12,5 x h1 75 x 2.700 |            | 5 pz. / - pz  |  |  |

#### **MATERIAL**

Made of Aluminum-Magnesium-Silicon alloy (6060 T6) painted ash gray (RAL 7038) and antique gray. Possibility of choosing from additional colors present.

Measurements expressed in mm