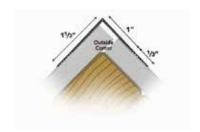

#### 2. DESCRIPTION

Special reinforced tape, reinforced with composite material. Makes the corner perfect and impact resistant.

## **3. USE**

Used to create corners and arches in plasterboard structures