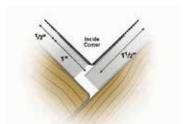

#### 2. DESCRIPTION

Special reinforced tape, reinforced with composite material. Makes the corner perfect and impact resistant.

## **3. USE**

Used to create corners and arches in plasterboard structures