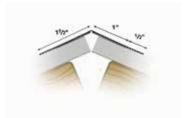

#### 2. DESCRIPTION

Special reinforced tape, reinforced with composite material. Makes the corner perfect and impact resistant.

## **3. USE**

Used to create corners and arches in plasterboard structures