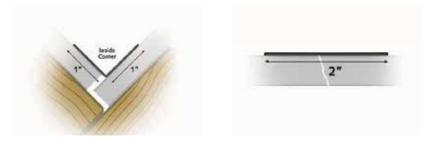

# DAKOTA TECHNICAL DATA SHEET

# TUFF TAPE



#### INDEX

- 1. Registry code
- 2. Description
- 3. Use
- 4. Technical specification

### **1. REGISTRY CODE**

| Code       | Description         | Measures       | Weight  | Color | Pkg. / Pallet |
|------------|---------------------|----------------|---------|-------|---------------|
| TER23-5099 | Tuff Tape           | 51 mm x 30,5 m | 1,27 kg | White | 1 pc./-       |
| MATERIAL   | Paper and composite |                |         |       |               |

### 2. DESCRIPTION

An evolution of traditional paper tape, twice as strong, allowing for quick and easy installation.



#### 3. USE

Used to create corners and arches in plasterboard structures

## **4. TECHNICAL SPECIFICATION**

| item             | Description                                                                                       | U.M. | Price |
|------------------|---------------------------------------------------------------------------------------------------|------|-------|
| Dak.B.TER23-5099 | Supply and installation of technical tape<br>Used to join, create corners, and arches in drywall. | pc.  | -     |