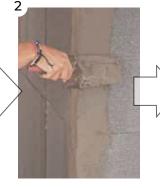

It should be applied before the layer of reinforced skim coat is made.

The PVC profile with fixed inner corner should be applied on the insulating panels with skimming mass over the entire surface.

The joints should be overlapped with the mesh by 10 cm (where possible). The inner reinforcement should be pulled out for this purpose. The layer of reinforced skim coat should be applied in strips of the width of the mesh, taking care of the overlap of at least 10 cm of the vertically adjacent mesh flaps.