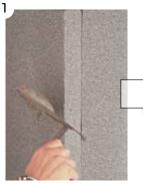

1. Apply a layer of skim coat to the insulation panels of the coat system

 Complete the application of the skim coat over the entire surface evenly of the corner. Such treatment allows a secure adhesion of the corner to the panel.