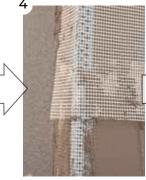

It should be applied before the layer of reinforced skim coat is made.

The PVC profile with fixed inner corner should be applied on the insulating panels with skimming mass over the entire surface.

The joints should be overlapped with the mesh by 10 cm (where possible). The inner reinforcement should be pulled out for this purpose. The layer of reinforced skim coat should be applied in strips of the width of the mesh, taking care of the overlap of at least 10 cm of the vertically adjacent mesh flaps.