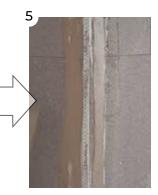

It should be applied before the layer of reinforced skim coat is made.

The PVC profile with fixed inner corner should be applied on the insulating panels with skimming mass over the entire surface.

The joints should be overlapped with the mesh by 10 cm (where possible). The inner reinforcement should be pulled out for this purpose. The layer of reinforced skim coat should be applied in strips of the width of the mesh, taking care of the overlap of at least 10 cm of the vertically adjacent mesh flaps.