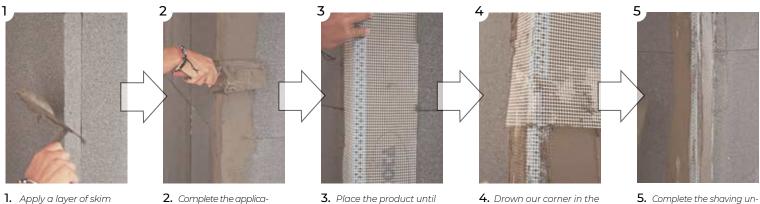

The layer of reinforced skim coat should be applied in strips of the width of the mesh, taking care of the overlap of at least 10 cm of the vertically adjacent mesh flaps.

- 1. Apply a layer of skim coat to the insulation panels of the coat system
- 2. Complete the application of the skim coat over the entire surface evenly of the corner. Such treatment allows a secure adhesion of the corner to
- **3.** Place the product until perfect adhesion on the
- skim coat. Any joints of the same should always be made for the 10 cm of overlap indicated before.
- 5. Complete the shaving until the work is completed according to the rule of