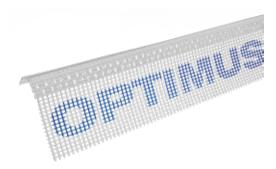

#### 1. CODE REGISTRY

| Code         | Description                              | Measures (mm)     | Weight | Color | Pkg. / Pallet  |
|--------------|------------------------------------------|-------------------|--------|-------|----------------|
| ZIN33-1664OS | pvc corner with OPTIMUS brand white mesh | 100 x 100 x 2.500 | -      | White | 125 m / 40 cf. |

#### 2. DESCRIPTION

"Open corner" angle with heat-sealed fiberglass mesh. The mesh is of the weight used for overcoating. The angle can be cut to the required length without waste.