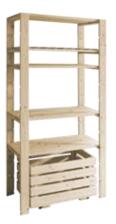

#### **1. DATA AND DOCUMENTATION**

| Code       | Description            | Dimensions<br>(mm) | Weight       | Pkg. / Pallet   |
|------------|------------------------|--------------------|--------------|-----------------|
| CON07-2172 | Combo Wooden Shelf     | 800 x 1,700 x 400  | 18.75 kg/pc. | 1 pc. / 16 pcs. |
| MATERIAL   | Made of spruce boards. |                    |              |                 |

2. USE

Used for storing objects in an orderly manner, in the home, in the garage both indoors and outdoors.

### 3. SPECIFICATION ITEMS

| Entry          | Description                                                                                                                                                                                                                                                                                                                                                        | Unit | Price |
|----------------|--------------------------------------------------------------------------------------------------------------------------------------------------------------------------------------------------------------------------------------------------------------------------------------------------------------------------------------------------------------------|------|-------|
| Dak.I.CON07.21 | Supply of wooden shelf unit with 4 elegant, modular shelves, bottle shelf and drawer on wheels. The 4 support legs<br>allow the positioning of the 5 shelves thanks to the grooves provided.<br>Made of spruce boards.<br>Used for storing objects in an orderly manner, in the home, in the garage both indoors and outdoors.<br>Dimensions 800 x 1,700 x 400 mm. | pc.  | -     |