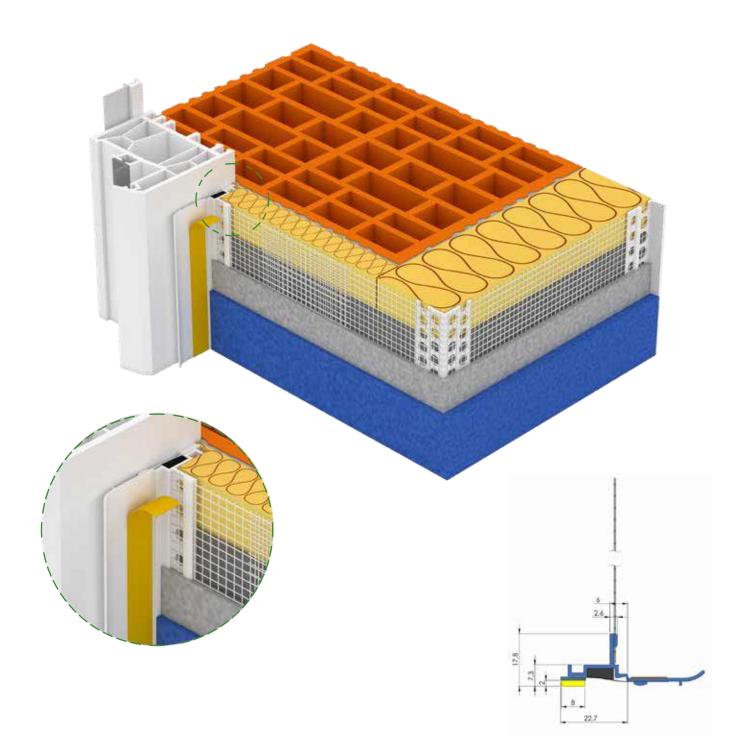

## 2. DESCRIPTION

3D PVC profile with mesh, self-adhesive and with rubber tape for movement absorption. Fitted with a flap with adhesive tape to protect the frame. Conforms to Standard UNI 1175:2018 CLASS 3D.

### 3. USE

Used on the window frame as a tight fitting on the plaster sash. It is equipped with a removable adhesive protective flap that allows the glass to be protected during smoothing.

It promotes the reduction of thermal bridges and absorbs expansion.