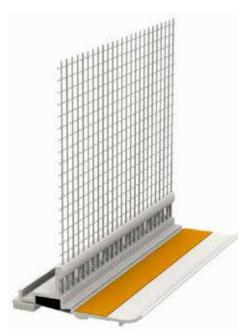

## 2. DESCRIPTION

3D PVC profile with mesh, self-adhesive and with rubber tape for movement absorption. Fitted with a flap with adhesive tape to protect the frame. Conforms to Standard UNI 1175:2018 CLASS 3D.

### 3. USE

Used on the window frame as a tight fitting on the plaster sash. It is equipped with a removable adhesive protective flap that allows the glass to be protected during smoothing.

It promotes the reduction of thermal bridges and absorbs expansion.