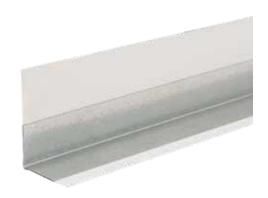

## 1. DATA AND DOCUMENTATION

| Code            | Description                                 | Dimensions (mm)           | Weight     | Pkg. / Pallet |
|-----------------|---------------------------------------------|---------------------------|------------|---------------|
| INS04-40020/305 | Metal "V" Angle with Paper - External Angle | 15 x 23 x 17 x 15 x 3,050 | 0.130 kg/m | 137 m / - m   |

**MATERIAL** 

Made of aluminium and coated with thick paper.