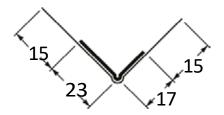

## 1. DATA AND DOCUMENTATION

| Code            | Description                                 | Dimensions (mm)           | Weight     | Pkg. / Pallet |
|-----------------|---------------------------------------------|---------------------------|------------|---------------|
| INS04-40020/305 | Metal "V" Angle with Paper - External Angle | 15 x 23 x 17 x 15 x 3,050 | 0.130 kg/m | 137 m / - m   |