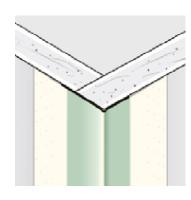

#### 2. USE

Apply the angle bracket to the outer corner of the raw plasterboard, thus ensuring a solid and even corner.