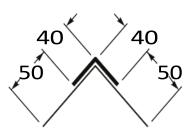

#### 1. DATA AND DOCUMENTATION

| Code            | Description                                    | Dimensions<br>(mm) | Weight     | Pkg. / Pallet |
|-----------------|------------------------------------------------|--------------------|------------|---------------|
| INS04-40021/305 | Metallic "V" Angle with Paper - Internal Angle | 40 x 50 x 3,050    | 0.130 kg/m | 137 m / - m   |