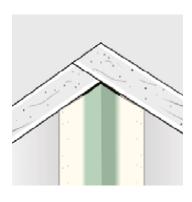

# 2. USE

Apply the angle bracket to the inside corner of the raw plasterboard, thus ensuring a solid and even corner.