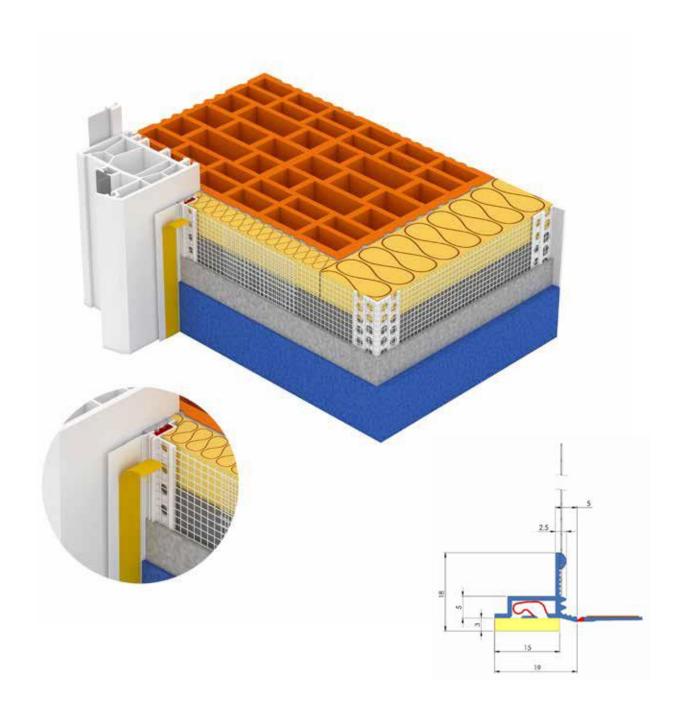

#### 2. DESCRIPTION

Self-adhesive PVC profile with glass fibre mesh, with flexible TPE connection, which allows for the absorption of movements. The profile is equipped with a sealing tape resistant to driving rain.

Conforms to Standard UNI 1175:2018 CLASS 3D.

### 3. USE

Used on the window frame as a tight fitting on the plaster sash. It is equipped with a removable adhesive protective flap that allows the glass to be protected during smoothing.

It promotes the reduction of thermal bridges and absorbs expansion.