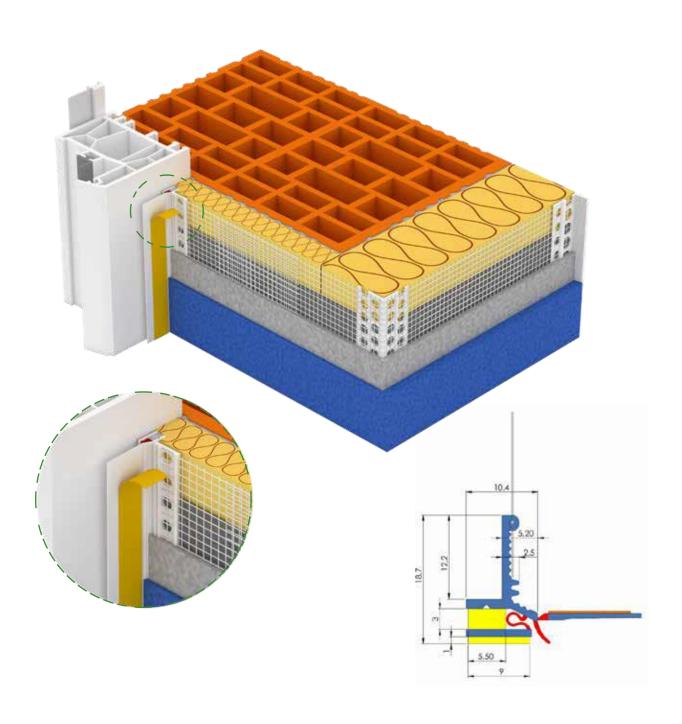

### 2. DESCRIPTION

PVC profile with mesh with flexible TPE connection, which guarantees the absorption of any movements. The profile is equipped with sealing tape resistant to driving rain.

The flap with adhesive tape allows protection of both the frame and the glass.

Conforms to Standard UNI 1175:2018 CLASS 3D.

#### 3. USE

Used on the window frame as a tight fitting on the plaster sash. It is equipped with a removable adhesive protective flap that allows the glass to be protected during smoothing.

It promotes the reduction of thermal bridges and absorbs expansion.