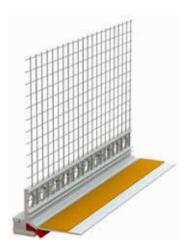

### 2. DESCRIPTION

PVC profile with mesh with flexible TPE connection, which guarantees the absorption of any movements. The profile is equipped with sealing tape resistant to driving rain.

The flap with adhesive tape allows protection of both the frame and the glass.

Conforms to Standard UNI 1175:2018 CLASS 3D.

#### 3. USE

Used on the window frame as a tight fitting on the plaster sash. It is equipped with a removable adhesive protective flap that allows the glass to be protected during smoothing.

It promotes the reduction of thermal bridges and absorbs expansion.