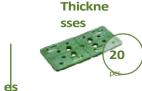

## 3. SPECIFICATION ITEMS

| Entry            | Description                                                                                                                                                                                                                                                                                                                                                                                                                                                                                                                                                                                                                                                                                                                                                            | Unit | Price |
|------------------|------------------------------------------------------------------------------------------------------------------------------------------------------------------------------------------------------------------------------------------------------------------------------------------------------------------------------------------------------------------------------------------------------------------------------------------------------------------------------------------------------------------------------------------------------------------------------------------------------------------------------------------------------------------------------------------------------------------------------------------------------------------------|------|-------|
| Dak.O.TER09.1155 | Supply and installation of Kit consisting of:  20 blue wedges 45 x 170 x h. 15 mm;  20 blue wedges 45 x 170 x h. 26 mm;  20 red gauges 90 x 45 x 2 mm thick;  20 green thicknesses 90 x 45 x 5 mm thick;  20 green thicknesses 90 x 45 x 5 mm thick;  Made of PP (polypropylene).  This product has many uses in construction.  It is widely used for the installation of wooden floors outdoors.  Its modularity allows the combined use of 2 wedges guarantees millimetric adjustment of the joists, and the shims allow the surface to be levelled above the decking substructure.  In addition, wedges and shims can be used during installation and fixing of doors, windows and for many other situations where a quick and modular fixing solution is required. | cf.  | -     |