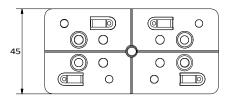

## 3. SPECIFICATION ITEMS

| Entry            | Description                                                                                                                                                                                                                                                                                                                                                                                                                                                                                                                                                                                                                                                                                                                                                            | Unit | Price |
|------------------|------------------------------------------------------------------------------------------------------------------------------------------------------------------------------------------------------------------------------------------------------------------------------------------------------------------------------------------------------------------------------------------------------------------------------------------------------------------------------------------------------------------------------------------------------------------------------------------------------------------------------------------------------------------------------------------------------------------------------------------------------------------------|------|-------|
| Dak.O.TER09.1155 | Supply and installation of Kit consisting of:  20 blue wedges 45 x 170 x h. 15 mm;  20 blue wedges 45 x 170 x h. 26 mm;  20 red gauges 90 x 45 x 2 mm thick;  20 green thicknesses 90 x 45 x 5 mm thick;  20 green thicknesses 90 x 45 x 5 mm thick;  Made of PP (polypropylene).  This product has many uses in construction.  It is widely used for the installation of wooden floors outdoors.  Its modularity allows the combined use of 2 wedges guarantees millimetric adjustment of the joists, and the shims allow the surface to be levelled above the decking substructure.  In addition, wedges and shims can be used during installation and fixing of doors, windows and for many other situations where a quick and modular fixing solution is required. | cf.  | -     |