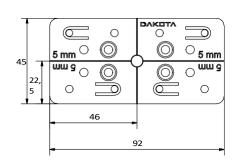

## 1. DATA AND DOCUMENTATION

| Code       | Description                | Dimensions<br>(mm) | Weight   | Pkg. / Pallet  |
|------------|----------------------------|--------------------|----------|----------------|
| TER09-1155 | Levelling wedges and shims | -                  | - kg/cf. | 1 cf. / 80 cf. |

## 3. SPECIFICATION ITEMS

| Entry            | Description                                                                                                                                                                                                                                                                                                                                                                                                                                                                                                                                                                                                                                                                                                                                                            | Unit | Price |
|------------------|------------------------------------------------------------------------------------------------------------------------------------------------------------------------------------------------------------------------------------------------------------------------------------------------------------------------------------------------------------------------------------------------------------------------------------------------------------------------------------------------------------------------------------------------------------------------------------------------------------------------------------------------------------------------------------------------------------------------------------------------------------------------|------|-------|
| Dak.O.TER09.1155 | Supply and installation of Kit consisting of:  20 blue wedges 45 x 170 x h. 15 mm;  20 blue wedges 45 x 170 x h. 26 mm;  20 red gauges 90 x 45 x 2 mm thick;  20 green thicknesses 90 x 45 x 5 mm thick;  20 green thicknesses 90 x 45 x 5 mm thick;  Made of PP (polypropylene).  This product has many uses in construction.  It is widely used for the installation of wooden floors outdoors.  Its modularity allows the combined use of 2 wedges guarantees millimetric adjustment of the joists, and the shims allow the surface to be levelled above the decking substructure.  In addition, wedges and shims can be used during installation and fixing of doors, windows and for many other situations where a quick and modular fixing solution is required. | cf.  | -     |