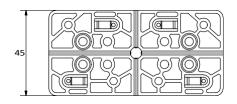

## 1. DATA AND DOCUMENTATION

| Code       | Description                | Dimensions<br>(mm) | Weight   | Pkg. / Pallet  |
|------------|----------------------------|--------------------|----------|----------------|
| TER09-1155 | Levelling wedges and shims | -                  | - kg/cf. | 1 cf. / 80 cf. |

## **MATERIAL**

Made of PP (polypropylene).