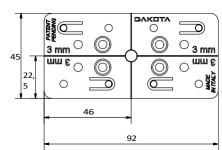

## 1. DATA AND DOCUMENTATION

| Code       | Description                | Dimensions<br>(mm) | Weight   | Pkg. / Pallet  |
|------------|----------------------------|--------------------|----------|----------------|
| TER09-1155 | Levelling wedges and shims | -                  | - kg/cf. | 1 cf. / 80 cf. |

## 3. SPECIFICATION ITEMS

| Entry            | Description                                                                                                                                                                                                                                                                                                                                                                                                                                                                                                                                                                                                                                                                                                                                                            | Unit | Price |
|------------------|------------------------------------------------------------------------------------------------------------------------------------------------------------------------------------------------------------------------------------------------------------------------------------------------------------------------------------------------------------------------------------------------------------------------------------------------------------------------------------------------------------------------------------------------------------------------------------------------------------------------------------------------------------------------------------------------------------------------------------------------------------------------|------|-------|
| Dak.O.TER09.1155 | Supply and installation of Kit consisting of:  20 blue wedges 45 x 170 x h. 15 mm;  20 blue wedges 45 x 170 x h. 26 mm;  20 red gauges 90 x 45 x 2 mm thick;  20 green thicknesses 90 x 45 x 5 mm thick;  20 green thicknesses 90 x 45 x 5 mm thick;  Made of PP (polypropylene).  This product has many uses in construction.  It is widely used for the installation of wooden floors outdoors.  Its modularity allows the combined use of 2 wedges guarantees millimetric adjustment of the joists, and the shims allow the surface to be levelled above the decking substructure.  In addition, wedges and shims can be used during installation and fixing of doors, windows and for many other situations where a quick and modular fixing solution is required. | cf.  | -     |