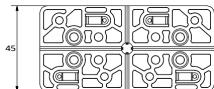

## 3. SPECIFICATION ITEMS

| Entry            | Description                                                                                                                                                                                                                                                                                                                                                                                                                                                                                                                                                                                                                                                                                                                                                            | Unit | Price |
|------------------|------------------------------------------------------------------------------------------------------------------------------------------------------------------------------------------------------------------------------------------------------------------------------------------------------------------------------------------------------------------------------------------------------------------------------------------------------------------------------------------------------------------------------------------------------------------------------------------------------------------------------------------------------------------------------------------------------------------------------------------------------------------------|------|-------|
| Dak.O.TER09.1155 | Supply and installation of Kit consisting of:  20 blue wedges 45 x 170 x h. 15 mm;  20 blue wedges 45 x 170 x h. 26 mm;  20 red gauges 90 x 45 x 2 mm thick;  20 green thicknesses 90 x 45 x 5 mm thick;  20 green thicknesses 90 x 45 x 5 mm thick;  Made of PP (polypropylene).  This product has many uses in construction.  It is widely used for the installation of wooden floors outdoors.  Its modularity allows the combined use of 2 wedges guarantees millimetric adjustment of the joists, and the shims allow the surface to be levelled above the decking substructure.  In addition, wedges and shims can be used during installation and fixing of doors, windows and for many other situations where a quick and modular fixing solution is required. | cf.  | -     |