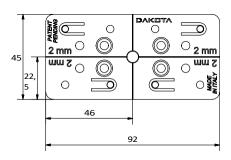

## 1. DATA AND DOCUMENTATION

| Code       | Description                | Dimensions<br>(mm) | Weight   | Pkg. / Pallet  |
|------------|----------------------------|--------------------|----------|----------------|
| TER09-1155 | Levelling wedges and shims | -                  | - kg/cf. | 1 cf. / 80 cf. |

## 3. SPECIFICATION ITEMS

| Entry            | Description                                                                                                                                                                                                                                                                                                                                                                                                                                                                                                                                                                                                                                                                                                                                                            | Unit | Price |
|------------------|------------------------------------------------------------------------------------------------------------------------------------------------------------------------------------------------------------------------------------------------------------------------------------------------------------------------------------------------------------------------------------------------------------------------------------------------------------------------------------------------------------------------------------------------------------------------------------------------------------------------------------------------------------------------------------------------------------------------------------------------------------------------|------|-------|
| Dak.O.TER09.1155 | Supply and installation of Kit consisting of:  20 blue wedges 45 x 170 x h. 15 mm;  20 blue wedges 45 x 170 x h. 26 mm;  20 red gauges 90 x 45 x 2 mm thick;  20 green thicknesses 90 x 45 x 5 mm thick;  20 green thicknesses 90 x 45 x 5 mm thick;  Made of PP (polypropylene).  This product has many uses in construction.  It is widely used for the installation of wooden floors outdoors.  Its modularity allows the combined use of 2 wedges guarantees millimetric adjustment of the joists, and the shims allow the surface to be levelled above the decking substructure.  In addition, wedges and shims can be used during installation and fixing of doors, windows and for many other situations where a quick and modular fixing solution is required. | cf.  | -     |