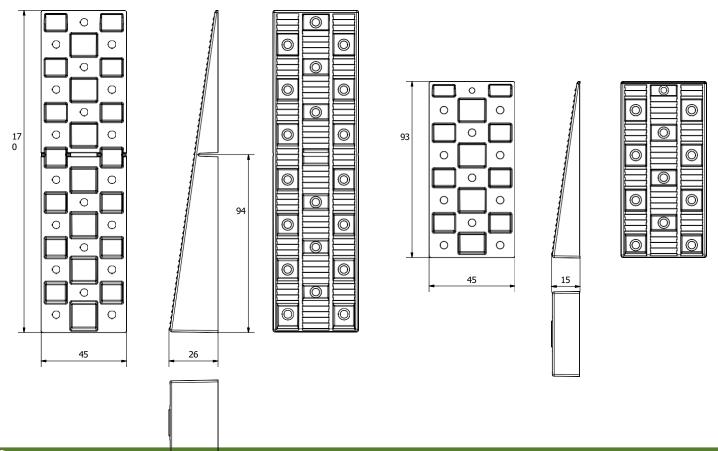

## 1. DATA AND DOCUMENTATION

| Code       | Description                | Dimensions<br>(mm) | Weight   | Pkg. / Pallet  |
|------------|----------------------------|--------------------|----------|----------------|
| TER09-1155 | Levelling wedges and shims | -                  | - kg/cf. | 1 cf. / 80 cf. |

## **MATERIAL**

Made of PP (polypropylene).

## 2. USE

This product has many uses in construction.

It is widely used for the installation of wooden floors outdoors. Its modularity allows the combined use of 2 wedges guarantees millimetric adjustment of the joists, and the thicknesses allow for levelling the surface above the decking substructure itself.

In addition, wedges and shims can be used during installation and fixing of doors, windows and for many other situations where a quick and modular fixing solution is required.

## 3. SPECIFICATION ITEMS

| Entry            | Description                                                                                                                                                                                                                                                                                                                                                                                                                                                                                                                                                                                                                                                                                                                                                            | Unit | Price |
|------------------|------------------------------------------------------------------------------------------------------------------------------------------------------------------------------------------------------------------------------------------------------------------------------------------------------------------------------------------------------------------------------------------------------------------------------------------------------------------------------------------------------------------------------------------------------------------------------------------------------------------------------------------------------------------------------------------------------------------------------------------------------------------------|------|-------|
| Dak.O.TER09.1155 | Supply and installation of Kit consisting of:  20 blue wedges 45 x 170 x h. 15 mm;  20 blue wedges 45 x 170 x h. 26 mm;  20 red gauges 90 x 45 x 2 mm thick;  20 green thicknesses 90 x 45 x 5 mm thick;  20 green thicknesses 90 x 45 x 5 mm thick;  Made of PP (polypropylene).  This product has many uses in construction.  It is widely used for the installation of wooden floors outdoors.  Its modularity allows the combined use of 2 wedges guarantees millimetric adjustment of the joists, and the shims allow the surface to be levelled above the decking substructure.  In addition, wedges and shims can be used during installation and fixing of doors, windows and for many other situations where a quick and modular fixing solution is required. | cf.  | -     |