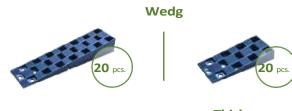

## 3. SPECIFICATION ITEMS

| Entry            | Description                                                                                                                                                                                                                                                                                                                                                                                                                                                                                                                                                                                                                                                                                                                                                            | Unit | Price |
|------------------|------------------------------------------------------------------------------------------------------------------------------------------------------------------------------------------------------------------------------------------------------------------------------------------------------------------------------------------------------------------------------------------------------------------------------------------------------------------------------------------------------------------------------------------------------------------------------------------------------------------------------------------------------------------------------------------------------------------------------------------------------------------------|------|-------|
| Dak.O.TER09.1155 | Supply and installation of Kit consisting of:  20 blue wedges 45 x 170 x h. 15 mm;  20 blue wedges 45 x 170 x h. 26 mm;  20 red gauges 90 x 45 x 2 mm thick;  20 green thicknesses 90 x 45 x 5 mm thick;  20 green thicknesses 90 x 45 x 5 mm thick;  Made of PP (polypropylene).  This product has many uses in construction.  It is widely used for the installation of wooden floors outdoors.  Its modularity allows the combined use of 2 wedges guarantees millimetric adjustment of the joists, and the shims allow the surface to be levelled above the decking substructure.  In addition, wedges and shims can be used during installation and fixing of doors, windows and for many other situations where a quick and modular fixing solution is required. | cf.  | -     |