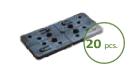

## 3. SPECIFICATION ITEMS

| Entry            | Description                                                                                                                                                                                                                                                                                                                                                                                                                                                                                                                                                                                                                                                                                                                                                            | Unit | Price |
|------------------|------------------------------------------------------------------------------------------------------------------------------------------------------------------------------------------------------------------------------------------------------------------------------------------------------------------------------------------------------------------------------------------------------------------------------------------------------------------------------------------------------------------------------------------------------------------------------------------------------------------------------------------------------------------------------------------------------------------------------------------------------------------------|------|-------|
| Dak.O.TER09.1155 | Supply and installation of Kit consisting of:  20 blue wedges 45 x 170 x h. 15 mm;  20 blue wedges 45 x 170 x h. 26 mm;  20 red gauges 90 x 45 x 2 mm thick;  20 green thicknesses 90 x 45 x 5 mm thick;  20 green thicknesses 90 x 45 x 5 mm thick;  Made of PP (polypropylene).  This product has many uses in construction.  It is widely used for the installation of wooden floors outdoors.  Its modularity allows the combined use of 2 wedges guarantees millimetric adjustment of the joists, and the shims allow the surface to be levelled above the decking substructure.  In addition, wedges and shims can be used during installation and fixing of doors, windows and for many other situations where a quick and modular fixing solution is required. | cf.  | -     |