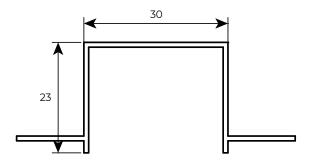

## 1. CODE REGISTRY

| Co        | de | Description                                  | Dimensions (mm)  | Weight        | Colour | Pkg. / Pallet    |
|-----------|----|----------------------------------------------|------------------|---------------|--------|------------------|
| ZIN32-168 | 7R | PVC prole for grooves with mesh 100 x 100 mm | 23/30/23 x 2.500 | 14,31 kg/box. | White  | 62,5 m / 20 box. |

# 3. TECHNICAL SPECIFICATION

| : | Specification     | Description                                                                                                                                                                                                                                                                                                                                                                                                                                  | Unity | Price |
|---|-------------------|----------------------------------------------------------------------------------------------------------------------------------------------------------------------------------------------------------------------------------------------------------------------------------------------------------------------------------------------------------------------------------------------------------------------------------------------|-------|-------|
|   | Dak.B.ZIN32.1687R | Supply and installation of Shaped profile to be inserted in the grooves of the insulating panels.  Made of PVC.  Used for the creation of architectural motifs with recesses of various shapes.  The addition of fiber glass avoids cracks to occur and makes possible the positioning of the profile maintaining total system continuity yet allowing a complete overlap with the reinforcing mesh surface.  Dimension 23/30/23 x 2 500 mm. | box.  | -     |