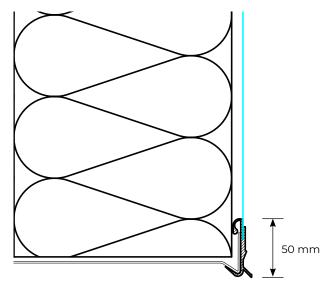

#### **1. CODE REGISTRY**

| Code       | Description                                | Dimensions (mm) | Weight       | Colour | Pkg. / Pallet    |
|------------|--------------------------------------------|-----------------|--------------|--------|------------------|
| ZIN32-1678 | Starter track profile with drip protection | 50 x 2.500      | 4,57 kg/box. | White  | 62,5 m / 56 box. |
| MATERIAL   | Made of PVC and fiber glass mesh.          |                 |              |        |                  |

### **2. USE**

Base profile is used for horizontal foundation of thermal insulation panels. The product comprises the drip section, which will guarantee water dripping in vertical direction from the bottom part of the ETICS.