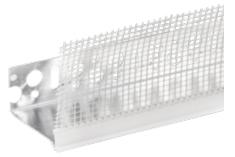

#### **1. CODE REGISTRY**

| Code       | Description                                | Dimensions (mm) | Weight       | Colour | Pkg. / Pallet    |
|------------|--------------------------------------------|-----------------|--------------|--------|------------------|
| ZIN32-1678 | Starter track profile with drip protection | 50 x 2.500      | 4,57 kg/box. | White  | 62,5 m / 56 box. |
| MATERIAL   | Made of PVC and fiber glass mesh.          |                 |              |        |                  |

Made of PVC and fiber glass mesh.

### **2. USE**

Base profile is used for horizontal foundation of thermal insulation panels. The product comprises the drip section, which will guarantee water dripping in vertical direction from the bottom part of the ETICS.