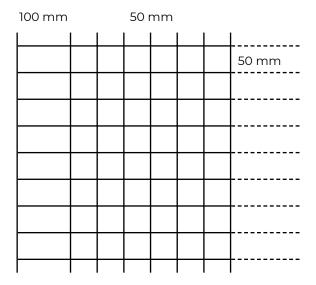

## 3. TECHNICAL SPECIFICATION

| 5 | Specification    | Description                                                                                                                                                                                                                                                   | Unity | Price |
|---|------------------|---------------------------------------------------------------------------------------------------------------------------------------------------------------------------------------------------------------------------------------------------------------|-------|-------|
|   | Dak.B.ZIN30.1020 | Supply and installation of Wire mesh with wheelbase interior of 50 x 50 mm and 100 x 50 mm on the external side, to enable the overlapping.  Panel-size: 1,00 x 2,00 m.  Galvanized mesh.  Used to reinforce concrete screed, in order to avoid any breakage. | pc.   | -     |